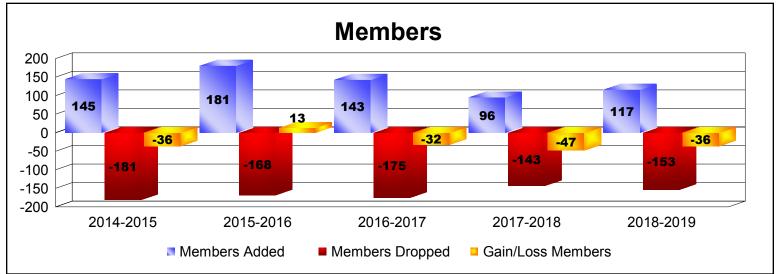

District 20 O

As of June 2019 Cumulative

| Year      | New<br>Clubs | Dropped<br>Clubs | Gain/<br>Loss<br>Clubs | New<br>Members | Charter<br>Members | Reinstate<br>Members | Transfer<br>Members | Total<br>Member<br>Added | Total<br>Members<br>Dropped | Gain/<br>Loss<br>Members |
|-----------|--------------|------------------|------------------------|----------------|--------------------|----------------------|---------------------|--------------------------|-----------------------------|--------------------------|
| 2014-2015 | 0            | -3               | -3                     | 120            | 0                  | 19                   | 6                   | 145                      | -181                        | -36                      |
| 2015-2016 | 1            | 0                | 1                      | 131            | 32                 | 13                   | 5                   | 181                      | -168                        | 13                       |
| 2016-2017 | 0            | 0                | 0                      | 117            | 0                  | 19                   | 7                   | 143                      | -175                        | -32                      |
| 2017-2018 | 0            | -1               | -1                     | 91             | 0                  | 4                    | 1                   | 96                       | -143                        | -47                      |
| 2018-2019 | 0            | -1               | -1                     | 101            | 4                  | 9                    | 3                   | 117                      | -153                        | -36                      |
| Average   | 0            | -1               | -1                     | 112            | 7                  | 13                   | 4                   | 136                      | -164                        | -28                      |