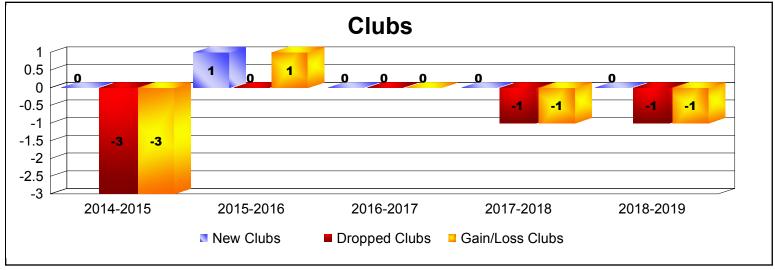

District 20 O

As of June 2019 Cumulative

| Year      | New<br>Clubs | Dropped<br>Clubs | Gain/<br>Loss<br>Clubs | New<br>Members | Charter<br>Members | Reinstate<br>Members | Transfer<br>Members | Total<br>Member<br>Added | Total<br>Members<br>Dropped | Gain/<br>Loss<br>Members |
|-----------|--------------|------------------|------------------------|----------------|--------------------|----------------------|---------------------|--------------------------|-----------------------------|--------------------------|
| 2014-2015 | 0            | -3               | -3                     | 120            | 0                  | 19                   | 6                   | 145                      | -181                        | -36                      |
| 2015-2016 | 1            | 0                | 1                      | 131            | 32                 | 13                   | 5                   | 181                      | -168                        | 13                       |
| 2016-2017 | 0            | 0                | 0                      | 117            | 0                  | 19                   | 7                   | 143                      | -175                        | -32                      |
| 2017-2018 | 0            | -1               | -1                     | 91             | 0                  | 4                    | 1                   | 96                       | -143                        | -47                      |
| 2018-2019 | 0            | -1               | -1                     | 101            | 4                  | 9                    | 3                   | 117                      | -153                        | -36                      |
| Average   | 0            | -1               | -1                     | 112            | 7                  | 13                   | 4                   | 136                      | -164                        | -28                      |